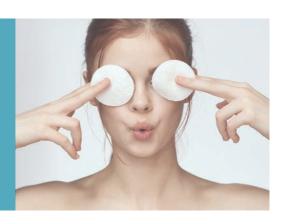

# CLEANSING

# **CLEAN AND RADIANT SKIN**

# **GOAL**:

clean skin with even color, ready for further care and better absorption of active ingredients

#### STEP 1

#### MICELLAR WATER / 200 ml

Effective face and eye makeup remover. Does not irritate or leave a greasy film on the skin