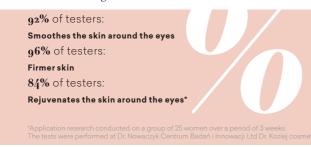

#### How it works?

- · visibly rejuvenates and improves the condition of the skin around the eyes
- · reduces dark circles and intensively moisturizes the skin
- reduces the visibility of wrinkles around the eyes including "Crow's feet"
- improves skin microcirculation, reduces swelling around the eyes
- · slows down the aging process
- · improves skin firmness and density