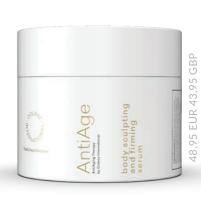

#### **BODY SCULPTING AND FIRMING SERUM / 200 ml**

It stimulates the process of fat burning in cells, visibly firms the body and makes the skin more elastic.

Actigym™ active ingredient obtained from the Dysidea etheria microorganism inhabiting Bermuda. Mimics the effects of endurance training by secreting adiponectin and increasing mitochondrial activity. Shapes the body by reducing the circumference of the abdomen and thighs. It reduces skin flaccidity at an express pace.