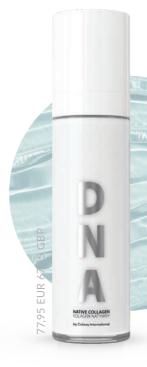

#### NATIVE COLLAGEN DNA / 50 ml

Strong antiage serum. For use on the face, neckline, areas with visible signs of aging.

DNA/RNA acids

silk

GHK-Cu copper peptide

Zemea®

hialuronic acid

The pillar of the DNA line and our philosophy of demanding skin care is NATIVE COLLAGEN

DNA

STRONG ANTI-AGE SERUM