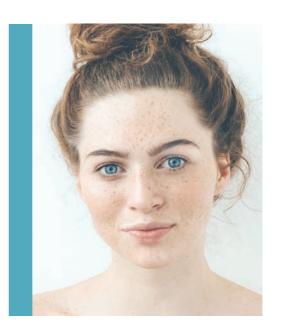

# NATIVE COLLAGENS

Native Collagens are serums with a gel consistency for intensive regeneration and care of the face, neck, cleavage and the whole body.

What is collagen? Collagen is a protein of youth, which constitutes over 30% of the mass of human proteins and as much as 70% of skin proteins. Together with elastin, it creates in the dermis an elastic mesh that gives it elasticity and firmness, binds water, lipophilic substances and determines the condition of the connective tissue, so in fact the condition of the whole organism.

Collagen production is disturbed after the age of 25, when the inevitable process of gradual collagen loss begins. After the age of 40, the decrease of collagen amount is about 1% per year.

Collagen does not fight the effects of skin aging, but strikes at their cause - collagen deficit.

Native collagens smooth and fill the skin immediately after application. The permanent rejuvenation effect is achieved after around 110 days of systematic treatment. This time is needed for the organism to physiologically replace the collagen structure in the skin.