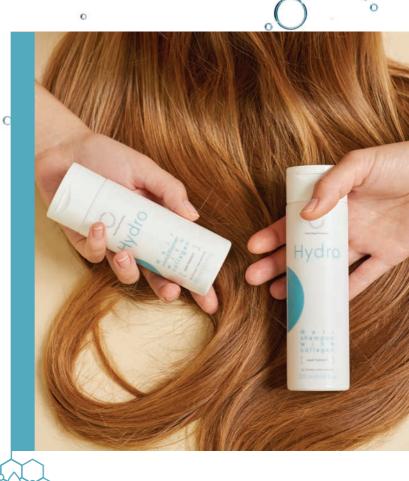

# Hydro

Moisturized, strengthened and soothed skin, increased resistance to external factors.

algae bioferment

xylitol

plant polysaccharides

fish collagen

peach seed oil

red macroalgae Kappaphycus alvarezii

#### HAIR SHAMPOO WITH COLLAGEN / 200 ml

- · easier hair styling
- no scalp irritation
- · easy combing of hair
- hair color protection
- · gentleness and effectiveness in action
- · pleasant smell

95%

of respondents would recommend
this product to a friend.
And who will you recommend it to?