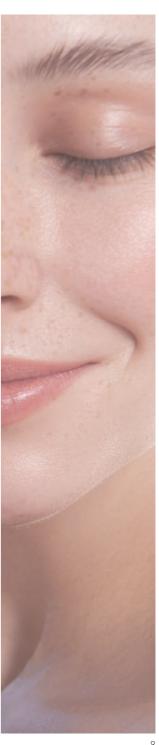

# Visible skin brightening after just 14 days of treatment!

OF POWER AND SHINE

#### DOUBLE C GLOW SKIN DROPS / 30 ml

Each drop of our serum has a power from two vitamins C. VC-IPerfection Skin due to its structure is one of the most stable and effective forms of vitamin C. Its unique structure allows for excellent absorption through the skin, where it is transformed into active form thanks to enzymes. It is stable at higher temperatures and when exposed to light. Kakadu plum (in cosmetic: extract) is a wonderful Australian fruit that is a super rich source of vitamin C and polyphenols. It is a strong, fast-acting antioxidant. It influences the collagen and hyaluronic acid production in the skin, reduces redness, helps to reduce discoloration. Makes the skin glowing, bright and smooth.