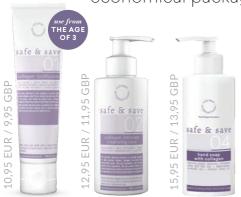

# Safe & Save

Safe and delicate products based on collagen in everyday hygiene and care of the whole family.

nanosilver

aloe

iris isoflavones

fish collagen

red macroalgae Kappaphycus alvarezii

#### Toothpaste / 100 ml

Product recommended from the age of three. Healthy hygiene, teeth and gums care.

# Intimate hygiene gel with collagen / 150 ml

Soothes visible irritation and redness of intimate places.

#### Hand soap with collagen /200 ml

Contains mild washing substances and natural oils.

You are lucky, your skin is thicker and more resistant than a woman's skin. Take care of yourself today so that you will remain satisfied with it all the time. And with yourself.