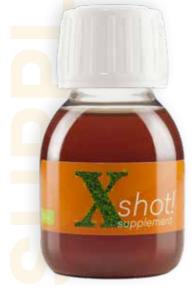

#### Energy from nature!

provides you with extra energy, thanks to 16 specially selected substances | removes feelings of tiredness and fatigue

Xshot contains a combination of **vitamins, minerals and plant extracts** specially selected to **combat tiredness and fatigue**, as well as to **support normal energy metabolism (vitamin B**<sub>12</sub>). Composed of 16 ingredients supporting the body's own natural energy production mechanism, **Xshot** will help you feel more **empowered** by giving up high-sugar energy drinks – such drinks dramatically raise and then quickly lower your blood glucose levels, increasing your energy deficit.

Who is Xshot for?

- Anyone who needs a burst of energy,
- Anyone with an active lifestyle, practising sports and controlling their weight,
- Regular gym members as an alternative to synthetic glucose shots,
- Frequent travellers on business trips by car, or anyone spending long hours behind the wheel,
- Anyone working or studying for long hours when an extra dose of energy and concentration is required.