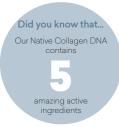

# Did you know that...

of surveyed users confirmed that Native Collagen firms their skin

Native Collagens belong to a new-generation product family and is one of the greatest recent skin care sensations.

Collagen is isolated from fish skin, at the stage of its molecular development, and its natural peptides freely penetrate the epidermal barrier.

Feeling of skincare (100%) Skin regeneration effect (92%) Improved skin elasticity effect (96%) Skin smoothing effect (96%)\*