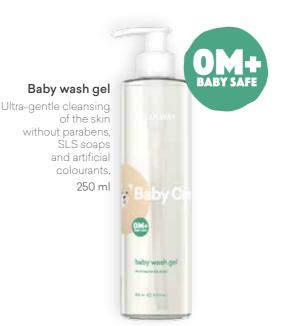

<

0

Gentle, effective care and hygiene for baby's skin.

# Who is it for?

Sensitive skin, the skin of small children from the first day of a baby's life.

# What does it do?

- Strengthens the skin's protective barrier
- Moisturizes, soothes and nourishes delicate baby skin
- Friendly to baby skin, including infants and newborns

# Clean, healthy skin, **protects against external factors**.

## Key ingredients:

**Simulskin** – a special ingredient that acts as a biomimetic 'second' skin, mimicking the composition of the epidermis.

**Xylitol and Lactitol** – pre- and pro-biotics that regenerate and maintain the balance of the skin's ecosystem.

**Phytovie™ Defense** – a natural component derived from the Chinese Tung tree and rapeseed oil from GMO-free cultivations. Great for moisturizing the skin.

We make sure that all our supplements are composed of natural ingredients. They are distinguished by the quality of their select substrates, as well as the extraction technology we employ.