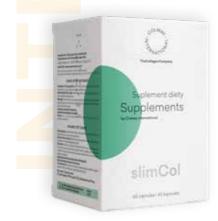

### <mark>slim</mark>Col

Supports weight loss.

dimagrimento | riduzione del peso e dell'appetito | salute e corpo snello

### Contains substances of pure plant origin. A healthy way of losing weight.

SlimCol is a dietary supplement that contains a combination of **plant extracts**, selected to support the body **during the weight loss process**.

The natural substances are **rejuvenating**, and **support the metabolism of fats and sugars**, as well as contributing to normalization of body weight.

The composition also contains capsaicin, which stimulates carbohydrate oxidation and helps maintain normal body weight after weight loss. **Capsaicin** is an antioxidant, therefore it also protects the body against free radicals. And the artichoke in slimCol supports weight loss and helps maintain normal blood cholesterol levels.

**Ginger** and **gurmar**, also used in the composition, help to control normal blood sugar levels and reduce cravings for sweets. The well-known and highly appreciated common **chicory plant** supports detoxification of the body and helps in the process of losing weight.