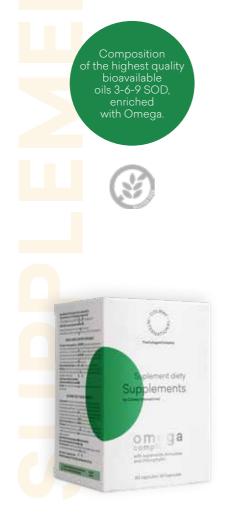

# omega complex

Dietary supplement with superoxide dismutase and chlorophyllin.

circulatory system | provides antioxidants and unsaturated fatty acids | healthy heart, slim young body

Omega complex is a unique food supplement.

It contains high-quality cold-water fish oil, **rich in omega-3 fatty acids**, and also high-quality oil from sea algae. The omega acids in this are equivalent to fish oils, and also include **DHA (docosahexaenoic acid)**. We obtained the ideal EFA Omega 3-6-9 ratio, based on current knowledge of its use with other oil-based plants. To this we added a kind of linseed oil created in Poland, which has the world's highest thermal-time stability of Omega acids. As such, we're confident that consumers are receiving complete sets of easily bioavailable, unsaturated fatty acids of high quality, taken exclusively from nature.

Omega complex is a **revolutionary**, **innovative formu-Ia**, in which – for the first time in a dietary supplement – **superoxide dismutase (SOD)** with **strong antioxidant action** has been used for the protection of active substances (EFT)!