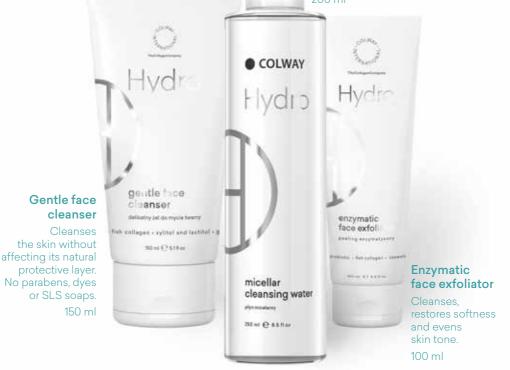

# Who is it for?

For every skin type, including sensitive skin.

# What does it do?

- Removes make-up and other impurities that have accumulated on the skin
- Moisturises
- Refreshes

# **Clean skin**, evenly balanced, that is ready for the application of skincare products has **better absorption of active ingredients**.

# Key ingredients:

**Sea Moist Complex®** – a macroalgae and seawater complex that provides intensive moisturisation, and regulates hydration and skin homeostasis.

**Keratoline™** – a protease enzyme-based exfoliant obtained by fermentation. Removes dead skin cells, creating skin softness, radiance and an even skin tone.

**Xylitol and Lactitol** – pre- and pro-biotics that regenerate and maintain the balance of the skin's ecosystem.

**Glycerine** – coats the skin and binds water. Necessary to maintain proper hydration of the skin.

# Who is it for?

All skin types (dry, oily, combination) requiring intensive moisturizing.

# What does it do?

- Deeply moisturizes
- Protects the skin from external irritation
- Slows the aging process of the skin
- Skincare designed for the special requirements of sensitive and vascular skin

# **Moisturizes**, enhances and **soothes skin**. Increases resistance to external factors.

# Key ingredients:

**Sea algae** – provide substances needed to restore water balance and create a protective film on the skin.

**Hyaluronic acid** – moisturizes and helps to fill wrinkles. Smoothes, firms and improves skin elasticity.

**Xylitol and Lactitol** – pre- and pro-biotics that regenerate and maintain the balance of the skin's ecosystem.

**TEGO® Smooth Complex** – helps moisturize the skin, makes it smooth and protects it from external irritations.

**Collagen** – a natural source of peptides that freely penetrate the epidermis and stimulate fibroblasts to increased activity.