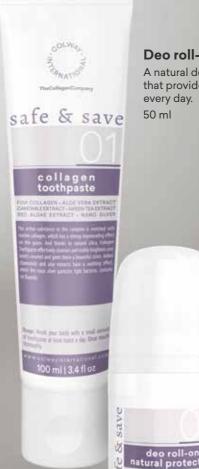

# Collagen toothpaste

A complex of active ingredients cleaning teeth with a delicate mint flavor. Enriched with marine collagen having a strong regenerating effect on the gums. It does not contain fluorine.

# Deo roll-on

A natural deodorant that provides comfort every day.

50 ml