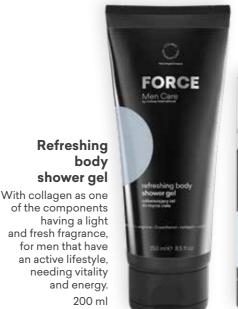

# Ultra facial cream for men

Multifunctional cream that nourishes the skin of the face and beard. The unique combination of indigenous African oils is the basis for the optimal ratio of Omega 3 fatty acids contained therein (omega 3, 6, 9).

# Who is it for?

Men's skin.

# What does it do?

- Restores skin moisturisation
- Improves skin elasticity and density
- Stimulates skin cells to rebuilding and auto-regeneration

# Key ingredients:

Unique composition of omega-3,6,9 fatty acids, EFAs – these are essential precursors of cell membranes, to which we've added marula, perilla and argan tree oils for their antioxidant, regenerating and moisturizing properties.