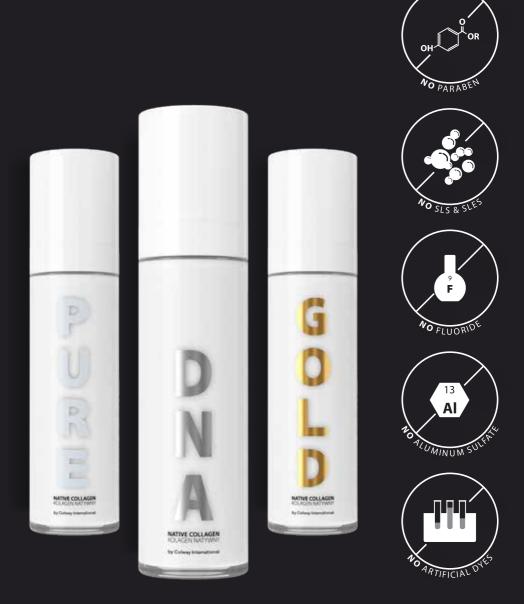

Native Collagen DNA 50 ml

Native

50 ml

**Collagen Gold** 

We have been working in our laboratories on Native Collagen DNA for

days

Native Collagen Pure 50 ml

NATIVE COLLAGEN ICLACEN NOT YOUR Ny Coleany interruptional

# **Native Collagen PURE**

This is the power of pure collagen, hypoallergenic and free of parabens, fragrances and artificial colours. The product has very strong regenerative properties and effectively delays the wrinkle formation process. Recommended for the face, neck and décolleté. It is also perfect for allover body care, especially for burns, cuts and abrasions. Because of its natural composition, Native Collagen PURE is a universal product for the whole family.

# Native Collagen GOLD

Native Collagen GOLD is enriched with nano gold and nano colloidal silver, azelaic acid, chitosan and retinol. Designed for people with problematic, hypersensitive skin that is prone to inflammation, and for care in acne treatment.

# Native Collagen DNA

Native Collagen DNA is Native Collagen Pure enriched with active substances that support and activate the natural processes of forming connective tissue. It intensively stimulates cells to encourage their proper functioning. DNA repair and its protection is the most important part of maintaining young, healthy skin.