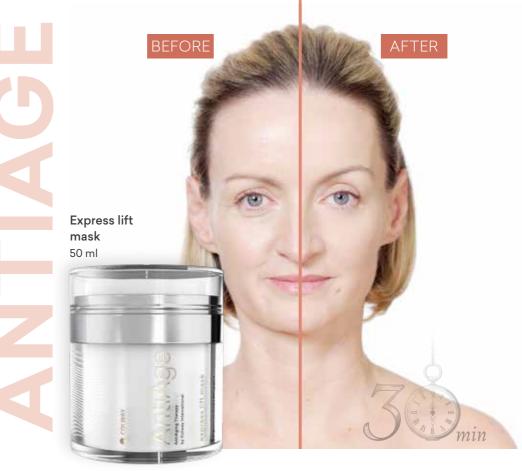

**Novapur™ Zi Cao OS** – its soothing and anti-inflammatory effects on the skin, and its support of microcirculation and removal of toxins from the body.

Hydrolifting injection for the skin rejuvenating it in the blink of an eye. **Lifting without beautician's,** without plastic surgery.

# Who is it for?

- mature skin, prone to wrinkles and laxity,
- tired skin, in need for regenaration, hydration and lifting.

## What does it do?

- lifting just after 30 minutes,
- radiant, soft and smooth skin,
- long-lasting hydration,
- improvement in skin density and elasticity,
- smoothed and reduced wrinkles,
- improved skin tone and lifted face oval.